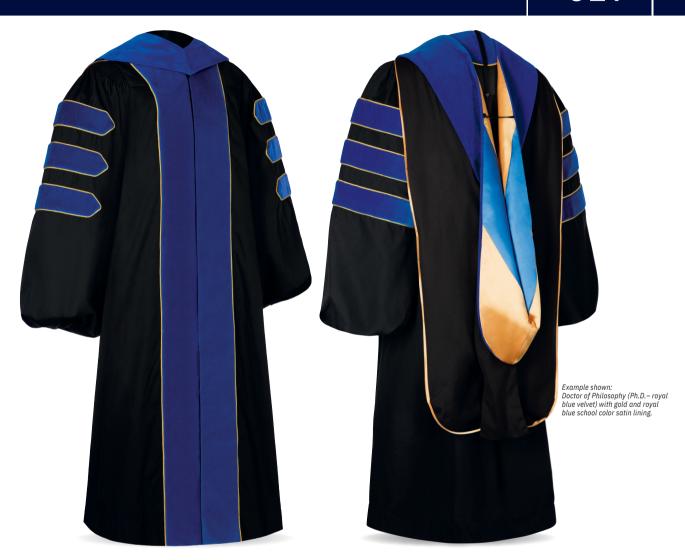

#### GOWN DETAILS:

- Revive sustainable black fabric gown
- · Classic yoke with fluting on shoulders and back
- Decorative cord and button on back yoke
- · Velvet chevrons and front panels
- · Concealed center zipper
- · Satin-lined bell sleeves
- Left pocket and access on right side
- Metallic gold piping on velvet chevrons and panels VELVET COLOR OPTIONS ON GOWN:

# • Revive sus

- · Revive sustainable black
- fabric Degree color velvet
- · Satin lining in school colors
- · Cord and button

Hood attachment cord

### TAM DETAILS:

- Black velvet
- Premier 8-sided
- Gold bullion tassel

INCLUDED WITH PURCHASE:

• Initials on gown
Garment bag and wooden hanger