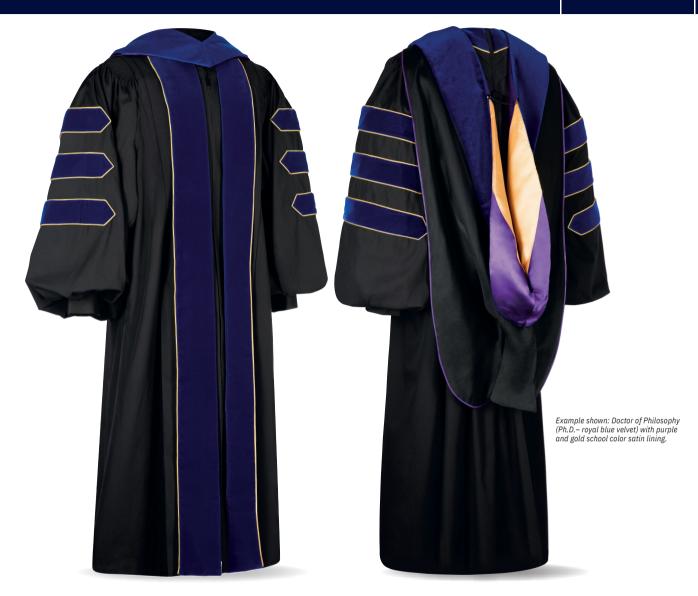

#### GOWN DETAILS:

Prestige crepe black fabric gown

Pleated yoke with fluting on shoulders and back Regal braid and button on back yoke

- •Finest available velvet chevrons and floating front panels Floating front panels designed to be worn open with a tab closure or zipped shut
- Zipper is offset and concealed
- · Satin-lined sleeves with adjustable French cuffs
- Pockets and access on both sides
- Black piping on neck edge
- Metallic gold or silver, or degree color piping on velvet chevrons and panels

### VELVET COLOR OPTIONS ON GOWN:

Black, royal blue and degree colors also available

### **HOOD DETAILS:**

- · Prestige crepe black fabric
- · Finest available degree color
- · velvet Satin lining in school colors
- · Cord and button
- · Hood attachment cord

#### TAM DETAILS:

- · Finest available black or royal blue velvet
- Premier 8-sided Gold or silver bullion tassel